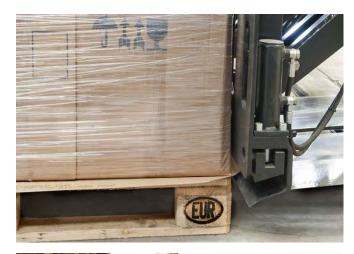

## Not just a pallet!

**PROPASHEET** is a Slip Sheet and it is the winning solution to reduce volumes, weights and consequently costs in all dispatch, storage and handling operations.

The compact fibre composition of the PROPASHEET makes them naturally moisture repellent, guaranteeing their mechanical resistance even after sea transport by container.

## 500 PROPASHEETS OCCUPY THE SAME SPACE AS 10 PALLETS!

PROPASHEET is produced with eco-friendly raw materials and is fully recyclable, hence it is a big friend of the environment.

PROPASHEET can be used as an alternative to wooden pallets, thus eliminating any traditional problems associated with pallets, such as nails sticking out, blocked entryways, products that do not fit properly and defective construction, so the main causes of complaints about damaged materials are also eliminated. With PROPASHEET you can also definitely eliminate the problem of wood fumigation, required in many countries, anyhow granting the maximum hygiene.