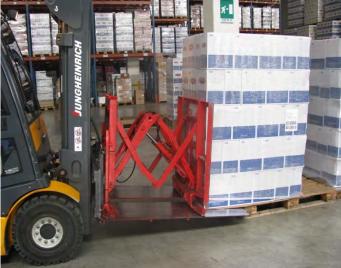

**PROPASHEET** can be immediately used with a very simple conversion of traditional forklift trucks, which may be easily reconverted in a few simple steps.

On request **PROPASHEET** can be produced in plastic material.