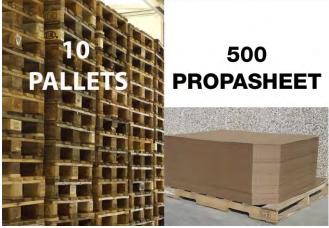

## 500 PROPASHEETS OCCUPY THE SAME SPACE AS 10 PALLETS!

PROPASHEET is produced with eco-friendly raw materials and is fully recyclable, hence it is a big friend of the environment.

PROPASHEET can be used as an alternative to wooden pallets, thus eliminating any traditional problems associated with pallets, such as nails sticking out, blocked entryways, products that do not fit properly and defective construction, so the main causes of complaints about damaged materials are also eliminated. With PROPASHEET you can also definitely eliminate the problem of wood fumigation, required in many countries, anyhow granting the maximum hygiene.