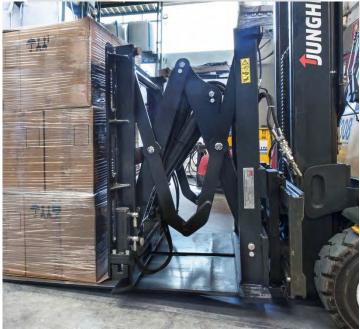

**PROPASHEET** can be immediately used with a very simple conversion of traditional forklift trucks, which may be easily reconverted in a few simple steps.

On request **PROPASHEET** can be produced in plastic material.