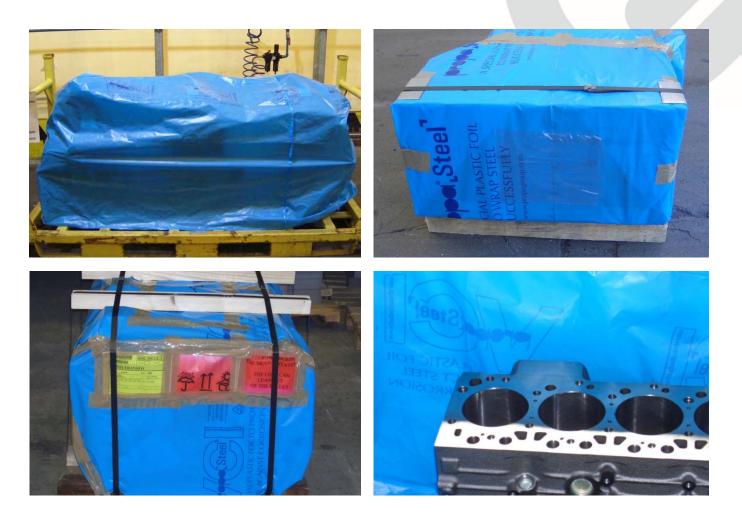

## **High resistance with less thickness!**

**PROPASTEEL** is a coextruded plastic film made from special resins that render it resistant to punctures and tears. An extremely high level of resistance on corners and along edges, makes **PROPASTEEL** particularly suitable for packaging tubes, coils, and machinery with sharp or protruding parts. Moreover, apart from mechanically protecting metals, **PROPASTEEL** can safeguard against corrosion when treated with **PROPATECH VCI** system, which is particularly important for a wide range of goods.

## Advantages:

- · Highly resistant; especially for corners or edges
- Low permeability
- 100% recyclable
- · Easy to use
- It can be used to package rolls, tubes and steel or metal forms
- · High efficiency with low cost

- More mechanical resistance
- Low permeability
- · More anticorrosive protection

**PROPASTEEL** is usually supplied on reels but, if required, it can be shipped in sheets, sacks or caps with gusset. **PROPASTEEL** can also be personalized both in graphics and colour (standard colour blue).