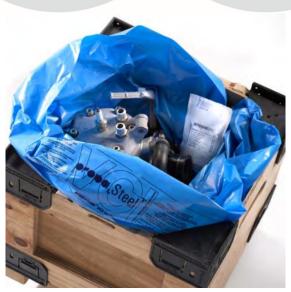

## **High resistance with less thickness!**

**PROPASTEEL** is a coextruded plastic film made from special resins that render it resistant to punctures and tears. An extremely high level of resistance on corners and along edges, makes **PROPASTEEL** particularly suitable for packaging tubes, coils, and machinery with sharp or protruding parts. Moreover, apart from mechanically protecting metals, **PROPASTEEL** can safeguard against corrosion when treated with **PROPATECH VCI** system, which is particularly important for a wide range of goods.

## Advantages:

- · Highly resistant; especially for corners or edges
- Low permeability
- 100% recyclable
- · Easy to use
- It can be used to package rolls, tubes and steel or metal forms
- · High efficiency with low cost