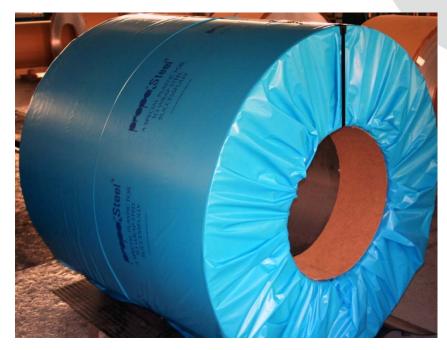

## **High resistance with less thickness!**

**PROPASTEEL** is a coextruded plastic film made from special resins that render it resistant to punctures and tears. An extremely high level of resistance on corners and along edges, makes **PROPASTEEL** particularly suitable for packaging tubes, coils, and machinery with sharp or protruding parts. Moreover, apart from mechanically protecting metals, **PROPASTEEL** can safeguard against corrosion when treated with **PROPATECH VCI** system, which is particularly important for a wide range of goods.

## Advantages:

- · Highly resistant; especially for corners or edges
- Low permeability
- 100% recyclable
- · Easy to use
- It can be used to package rolls, tubes and steel or metal forms
- · High efficiency with low cost