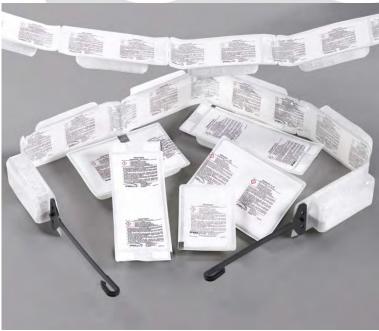

**PROPADRY SYSTEMS** absorb up to four times their weight, they are easy to be positioned and can be used for any type of container or package and are available in the following typologies:

- **PROPADRY** attracts humid air through a special one-way membrane and traps the moisture converting it into water, preventing new cycles of evaporation and condensation.
- **PROPADRY PLUS** converts the moisture into gel by special additives. Humidity is permanently trapped preventing its re-evaporation in the air.
- PROPADRY MINI is suitable to be used in small places. It is also available by request in PLUS version.
- **PROPADRY CHAIN**: was developed to reduce the time of setting up into containers. It is available by request in **PLUS** version and with adjustable hook.