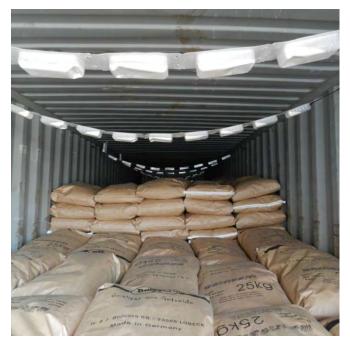

In closed environments, in fact, humidity in the air combined with the one deriving from the evaporation of water contained in the load, virtually tends to create a tropical microclimate that allows infiltration of water vapor into the transported packages. The result is the creation of condensation that continuously forms and dries, causing irreparable damages.

Preventing condensation formation in containers is fundamental to protect and preserve the quality of your good.

**PROPADRY** is easy and safe to use allowing to obtain big results:

- the containment of the trapped water is safe thanks to the micro-porous one-way membrane
- the quality of your products is assured from production to delivery reducing any possible claim
- setting up time reduction with PROPADRY CHAIN