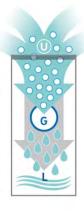

## **HOW DOES PROPADRY WORK?**

M: Propadry absorbs moisture through a special breathable membrane.

**D**: The product contained in the tray turns moisture into drops.

L: The liquid is safely stored inside the tray.

Propadry Plus works in the same way, but in this case humidity turns into gel and not to liquid