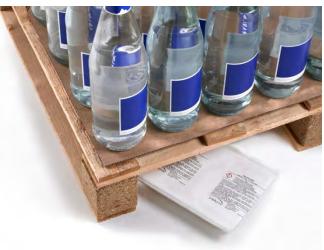

**PROPADRY SYSTEMS** absorb up to four times their weight, they are easy to be positioned and can be used for any type of container or package and are available in the following typologies:

- **PROPADRY** attracts humid air through a special one-way membrane and traps the moisture converting it into water, preventing new cycles of evaporation and condensation.
- **PROPADRY PLUS** converts the moisture into gel by special additives. Humidity is permanently trapped preventing its re-evaporation in the air.
- PROPADRY MINI is suitable to be used in small places. It is also available by request in PLUS version.
- **PROPADRY CHAIN**: was developed to reduce the time of setting up into containers. It is available by request in **PLUS** version and with adjustable hook.