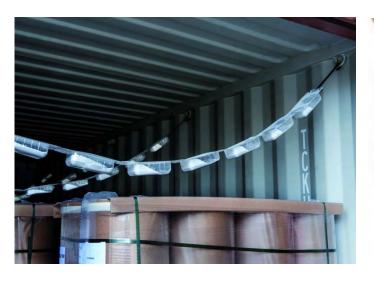

**PROPADRY SYSTEMS** absorb up to four times their weight, they are easy to be positioned and can be used for any type of container or package and are available in the following typologies:

- **PROPADRY** attracts humid air through a special one-way membrane and traps the moisture converting it into water, preventing new cycles of evaporation and condensation.
- **PROPADRY PLUS** converts the moisture into gel by special additives. Humidity is permanently trapped preventing its re-evaporation in the air.
- PROPADRY MINI is suitable to be used in small places. It is also available by request in PLUS version.
- **PROPADRY CHAIN**: was developed to reduce the time of setting up into containers. It is available by request in **PLUS** version and with adjustable hook.