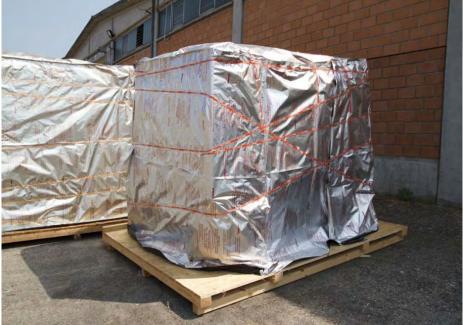

**PROPAMETIC** barrier films are multi-layered products obtained by laminating of 3 or 4 technical materials supplying a very powerful barrier against water vapour and moisture. In addition to being waterproof, the technical properties of **PROPAMETIC** films give the product a high mechanical resistance and make it easy to weld. This allows a straightforward use in the production of caps, sacks, bags and liners for rigid and flexible containers, and for the packaging of all products intended for overseas shipments or long-term storages.

#### **REELS**

Film in flat leaf from 150mm to 1750mm Single fold or multi fold film from 1800mm to 9000mm CAPS / SACKS / BAGS / TUBES