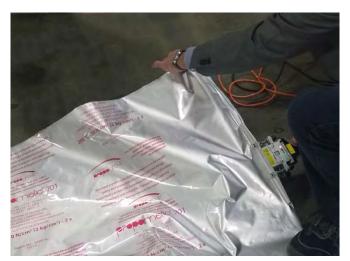

#### HEAT SEALING TONGS FOR ALUMINIUM WELDING

Very strong and reliable, this welding machine is able to work continuously, without stopping, thanks to its knurled bars, heated by resistances with thermostat to control and maintain the set temperature, ensuring airtight sealing.