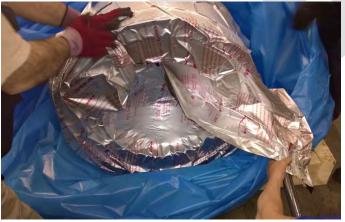

**PROPAMETIC** barrier films are multi-layered products obtained by laminating of 3 or 4 technical materials supplying a very powerful barrier against water vapour and moisture. In addition to being waterproof, the technical properties of **PROPAMETIC** films give the product a high mechanical resistance and make it easy to weld. This allows a straightforward use in the production of caps, sacks, bags and liners for rigid and flexible containers, and for the packaging of all products intended for overseas shipments or long-term storages.

#### **REELS**

Film in flat leaf from 150mm to 1750mm Single fold or multi fold film from 1800mm to 9000mm CAPS / SACKS / BAGS / TUBES