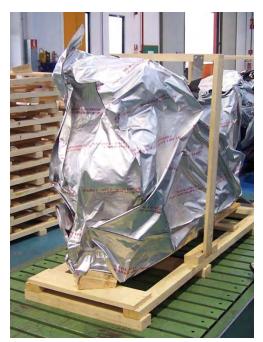

**PROPAMETIC** barrier films are multi-layered products obtained by laminating of 3 or 4 technical materials supplying a very powerful barrier against water vapour and moisture. In addition to being waterproof, the technical properties of **PROPAMETIC** films give the product a high mechanical resistance and make it easy to weld. This allows a straightforward use in the production of caps, sacks, bags and liners for rigid and flexible containers, and for the packaging of all products intended for overseas shipments or long-term storages.

#### **REELS**

Film in flat leaf from 150mm to 1750mm Single fold or multi fold film from 1800mm to 9000mm CAPS / SACKS / BAGS / TUBES