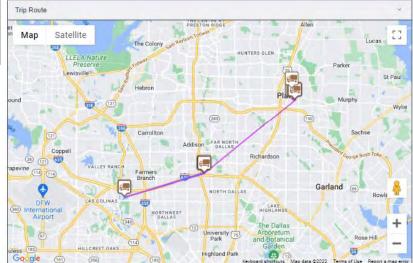

| Dashocard Consignm                               | tents View Consignment 246678 |            |                                                       |             |           |                |                                           |                     |            |  |  |
|--------------------------------------------------|-------------------------------|------------|-------------------------------------------------------|-------------|-----------|----------------|-------------------------------------------|---------------------|------------|--|--|
|                                                  |                               |            |                                                       |             |           |                |                                           |                     |            |  |  |
| onsignment                                       | s                             |            |                                                       |             |           |                |                                           |                     |            |  |  |
|                                                  |                               |            |                                                       |             |           |                |                                           |                     |            |  |  |
| Consignment Deta                                 | is.                           |            |                                                       |             |           |                |                                           |                     |            |  |  |
| Client                                           | 123466 - Dallas Demo Client   |            | Order Ref. 245876                                     |             |           |                |                                           |                     |            |  |  |
| Destination:                                     | Aome Packaging Pty            |            |                                                       | Address:    |           |                | 4308 Highlander Dr. Dallas, TX 75287, USA |                     |            |  |  |
| Return Location:                                 | Spotsee HQ                    |            | Return Address: 5501 LBJ Freeway, Dallas, TN 75240, U |             | 5240. USA |                |                                           |                     |            |  |  |
| Started:                                         | 31/10/2022                    |            |                                                       | Status: Aw  |           |                | aiting Return                             |                     |            |  |  |
|                                                  |                               |            |                                                       |             |           |                |                                           |                     |            |  |  |
| Assets                                           |                               |            |                                                       |             |           |                |                                           |                     | -          |  |  |
| Unit ID Location Last Seen                       |                               | Status     | Accuracy                                              |             | Delivered | Date Delivered | Returned Date Ret                         | umed                |            |  |  |
| SP0000007                                        |                               | 31/10/2022 | Moving                                                | Approximate | 00        | 0              | 31/10/2022                                | 0                   | -          |  |  |
|                                                  |                               |            | 1000                                                  |             |           |                | _                                         |                     |            |  |  |
| Trip History                                     |                               |            |                                                       |             |           |                |                                           |                     |            |  |  |
| Unit ID Location                                 |                               |            |                                                       | -           | ype       | Latitude       | Longitude                                 | Arrivard            | Duration   |  |  |
| SP0000007                                        |                               |            |                                                       |             | Cell      | 33.028         | -96.691                                   | 14/11/2022 15:44:45 | in transit |  |  |
| SP0000007                                        |                               |            |                                                       |             | Cell      | 33.015         | -96.888                                   | 11/11/2022 15:44:21 | in transit |  |  |
| SP0000007                                        |                               |            |                                                       |             | Cell      | 33.015         | -96.688                                   | 11/11/2022 15:08:08 | in transit |  |  |
| SP0000007                                        |                               |            |                                                       |             | Cell      | 33.015         | -95 855                                   | 08/11/2022 04.10:04 | in transit |  |  |
| SP0000007                                        |                               |            |                                                       |             | Dell      | 33.015         | -96.683                                   | 07/11/2022 15:14:12 | In transit |  |  |
|                                                  |                               |            |                                                       |             | Cell      | 33.015         | -96.690                                   | 05/11/2022 18:34:02 | In transit |  |  |
| SP0000007                                        |                               |            |                                                       |             | Cell      | 33.015         | -95.690                                   | 05/11/2022 04:34:30 | In transit |  |  |
|                                                  |                               |            |                                                       |             | Cell      | 33.015         | -95.655                                   | 04/11/2022 16:33:50 | in transit |  |  |
| SP0000007                                        |                               |            |                                                       |             |           |                |                                           |                     |            |  |  |
| SP0000007<br>SP0000007<br>SP0000007<br>SP0000007 |                               |            |                                                       |             | Cell      | 33.015         | -96.690                                   | 04/11/2022 05:41:32 | In transit |  |  |