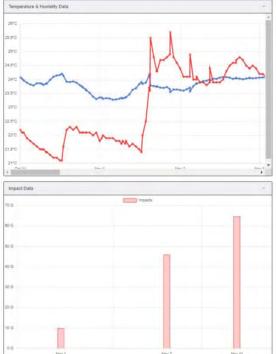

To solve problems caused by:

Impacts

Temperature variations

SpotSee Cloud features:

- · Access to information through a dedicated and secure web portal
- Real-time reporting of unacceptable conditions
- · Reporting functions to summarise the location and condition of shipments