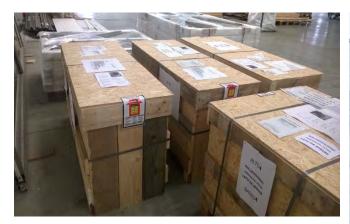

## Do not overturn it: that's an order!

ShockWatch **Tilt Indicators** detect and record unacceptable tilting on goods that must remain upright. Removal of the adhesive backing activates the devices. Once applied to the shipping container, the product cannot be tipped without indisputable evidence of mishandling, and a special mechanism does not permit to reset the device.

**Main applications**: commercial appliances, large computer rack systems, telecommunication equipment, compressors, industrial batteries, hazmat containers, electronic cabinets, automotive parts, and much more.