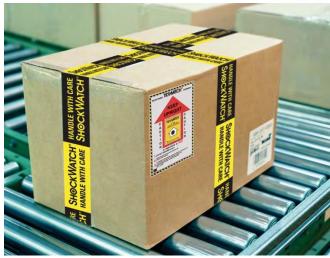

## Do not overturn it: that's an order!

ShockWatch **Tilt Indicators** detect and record unacceptable tilting on goods that must remain upright. Removal of the adhesive backing activates the devices. Once applied to the shipping container, the product cannot be tipped without indisputable evidence of mishandling, and a special mechanism does not permit to reset the device.

### Benefits:

- · Reduces product damages incurred during transportation
- Provides simple, cost-effective prevention of inclination and tilting
- · Provides indisputable evidence of tilt
- · Acts as a visual deterrent to improper handling
- · Affixes directly to goods or packaging for clear visibility
- · Ensures chain of accountability for all product handlers
- · Alerts recipients to inspect contents before acceptance
- Protects against/reduces warranty claims
- · Ensures quality of product
- · Increases customer satisfaction and provides a visible marketing edge