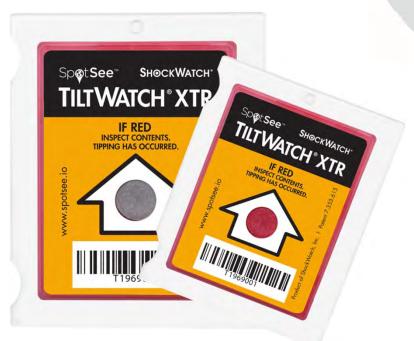

### TiltWatch XTR

This indicator turns red if the product it is affixed to is tilted or completely upended, but remains unaffected by movement due to normal handling conditions and aircraft take-offs

### Features:

Tilt detection for a wide array of product types and sizes, easy to install and activate with removal of adhesive backing, tamper-proof design prevents concealment of activation without obvious evidence of interference, immune to normal handling conditions and aircraft take-off angles, moisture-proof vacuum seal allows for use in humid applications such as ocean cargo, inversion indicator registers complete overturn (**TiltWatch Plus** only).